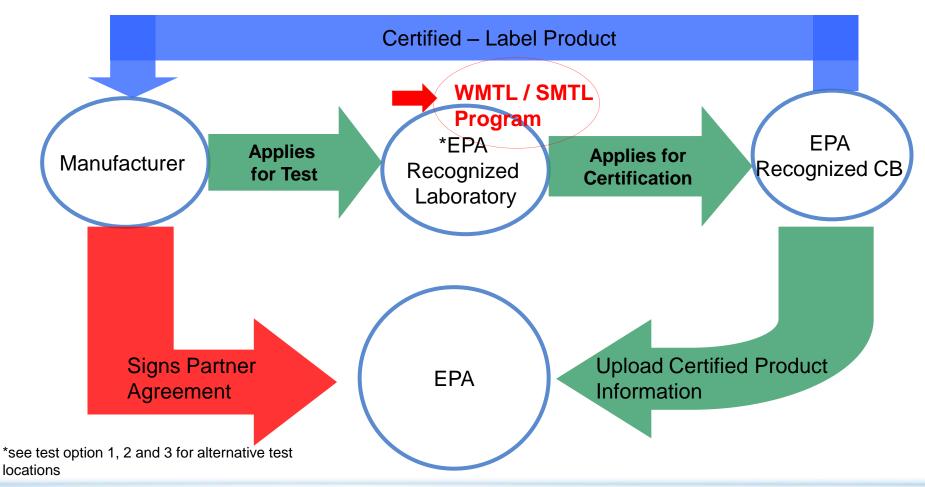

#### **Basic Process**

<u>Witnessed Manufacturer's Testing Laboratory (WMTL)</u> - A manufacturer's laboratory being used to test specified products of which the manufacturer has production responsibility. The CB witnesses all tests done by a manufacturer's laboratory which uses its own test equipment.

#### **Basic Steps:**

- Manufacturer applies to the <u>CB</u> to become a WMTL
- The CB evaluates suitability of laboratory to ISO/IEC 17025 cl. 5.2-5.8 prior to witnessing testing
- The CB will report recognized WMTL to EPA for registration purposes
- Upon successful evaluation of the WMTL all subsequent test shall be witnessed by the CB

#### What does the CB review for certification?

- Test Laboratory EPA recognized (Third party, WMTL, SMTL or 1<sup>st</sup> Party)
- Test report/Test Data Correct conclusions, results and test methods
- Measurement and Testing Instrument list with calibration dates
- Declaration about difference of construction Family Models (as applicable)
- Photo documentation, catalog or picture of the product
- User manual / Instructions comply with ENERGY STAR specification and program requirements
- Valid ENERGY STAR Partner ID
- ENERGY STAR® Certification submission form is complete and accurate
- ENERGY STAR® Certification Body Agreement