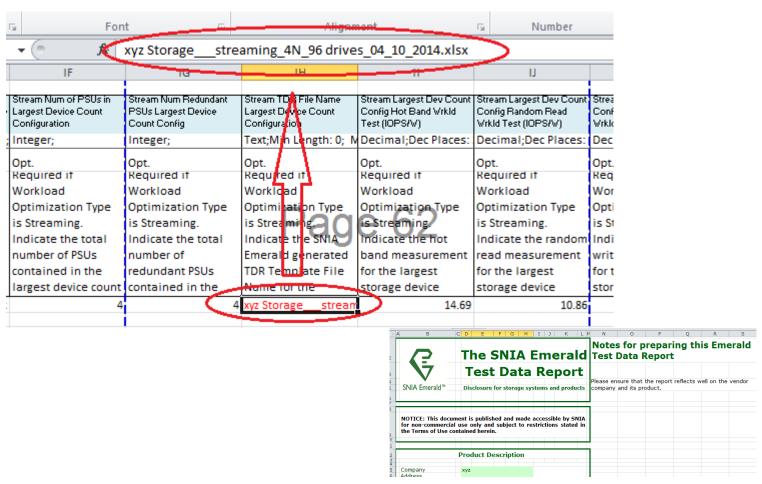

### **XML Submission Sheet**

# ENERGY STAR®

| - 24 | Α                                                                            | В                                                                                               | С                                                             | D                                                                                                                                                         | Е                                                                                       | F                        |                                                               |
|------|------------------------------------------------------------------------------|-------------------------------------------------------------------------------------------------|---------------------------------------------------------------|-----------------------------------------------------------------------------------------------------------------------------------------------------------|-----------------------------------------------------------------------------------------|--------------------------|---------------------------------------------------------------|
| 2    |                                                                              |                                                                                                 |                                                               |                                                                                                                                                           |                                                                                         |                          | ES_0_120                                                      |
| 3    | ENERGY STAR<br>Manufacturing Partner                                         | Manufacturing Partner s<br>EPA issued Organization<br>ID                                        | Partner Contact Name For<br>This Model                        |                                                                                                                                                           | Reason for Transaction                                                                  | Date of Transaction Type | ENERGYS                                                       |
| 4    | Text;Min Length: 1; Max                                                      | Integer;                                                                                        | Text;Min Length: 1; Ma:                                       | Enum Data;Initial Certification; Mo                                                                                                                       | Enum Data;Initial Certification:                                                        | Date;                    | Text;Min L                                                    |
| 5    | Required                                                                     | Required                                                                                        | Required                                                      | Required                                                                                                                                                  | Required                                                                                | Required                 | Required                                                      |
| 6    | ENERGY STAR Partnership Agreement and labels the model. This organization is | to the ENERGY STAR<br>Manufacturing Partner.<br>This ID can be located<br>via the certification | STAR Manufacturing<br>Partner contact<br>responsible for this | model. Only the options included in the Enum list may be provided. Initial certification must only be used if the model has never been submitted and does | Transaction associated with<br>the Type of Transaction.<br>Only the reasons included in |                          | Generated<br>ENERGY_<br>string of c<br>bodies in a<br>ENERGY_ |
| 7    | Partner xyz                                                                  | 112xxxx                                                                                         | Joe Example                                                   | Modification                                                                                                                                              | Modification: Changed Model I                                                           | Name/Number              |                                                               |
| 1 8  |                                                                              |                                                                                                 |                                                               |                                                                                                                                                           |                                                                                         |                          |                                                               |

| W                                                     | X                                                                                                     | Υ                                                                                                                           | Z                                                                                                                                                                 | AA                                                                                                                                                                        | AB                                                    | AC           |
|-------------------------------------------------------|-------------------------------------------------------------------------------------------------------|-----------------------------------------------------------------------------------------------------------------------------|-------------------------------------------------------------------------------------------------------------------------------------------------------------------|---------------------------------------------------------------------------------------------------------------------------------------------------------------------------|-------------------------------------------------------|--------------|
|                                                       |                                                                                                       |                                                                                                                             |                                                                                                                                                                   |                                                                                                                                                                           |                                                       |              |
| ted                                                   | Date CB Notified Partner<br>of Model Qualification                                                    | Certification Body Contact<br>Name for This Model                                                                           | Organization ID                                                                                                                                                   | Laboratory Contact for<br>This Model                                                                                                                                      | To What Major Markets is<br>This Model Sold           | Notes        |
|                                                       | Date;                                                                                                 | Text:Min Length: 1, Met                                                                                                     | Integer;                                                                                                                                                          | Text;Max Length: 200;                                                                                                                                                     | Enum Data; Australia; Ne                              | Text;Max Len |
| 1                                                     | Required                                                                                              | Required                                                                                                                    | Optional                                                                                                                                                          | Optional                                                                                                                                                                  | Requ.                                                 | Optional     |
| aboratory test<br>e test reports,<br>the most<br>ate. | The date the certification body notifies the manufacturer that the model is certified as ENERGY STAR. | The name of the primary certification body contact responsible for any questions concerning the certification of the model. | the number assigned to the EPA-recognized laboratory that tested the model. This ID can be located via the certification body's My ENERGY STAR Account (MESA) and | Ine name or the primary laboratory contact responsible for any questions concerning the testing of the model. This information is required for each laboratory indicated. | Separate values with semicolons or use "All Markets". |              |
| 3/18/2014                                             |                                                                                                       | Martin Glagla                                                                                                               | 1120350                                                                                                                                                           | Uwe Meyer                                                                                                                                                                 | Australia; New Zealand                                | TESTING      |
|                                                       |                                                                                                       |                                                                                                                             |                                                                                                                                                                   |                                                                                                                                                                           |                                                       |              |